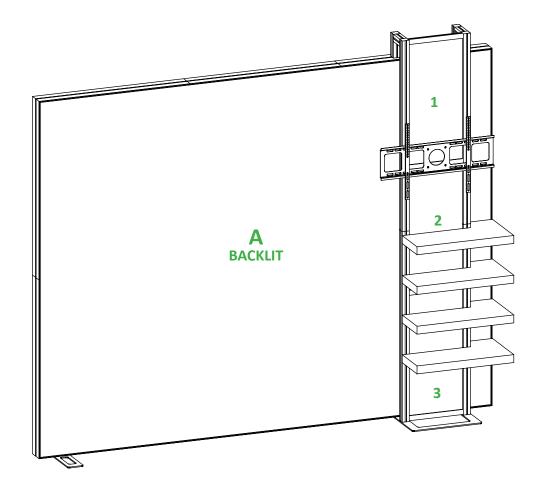

### **GRAPHIC SPECS**

| GRAPHIC A     | QTY. 1                         |
|---------------|--------------------------------|
| MATERIAL:     | BACKLIT SEG FABRIC<br>GRAPHIC* |
| TREATMENT:    | SILICONE EDGE GRAPHIC          |
| APPROX. SIZE: | 116.843"w x 89.843"h           |

## **INFILLS**

| INFILLS 1-3   | QTY. 3               |
|---------------|----------------------|
| MATERIAL:     | ECO-GLASS            |
| TREATMENT:    | 100% FROSTED         |
| APPROX. SIZE: | 116.843"w x 89.843"h |